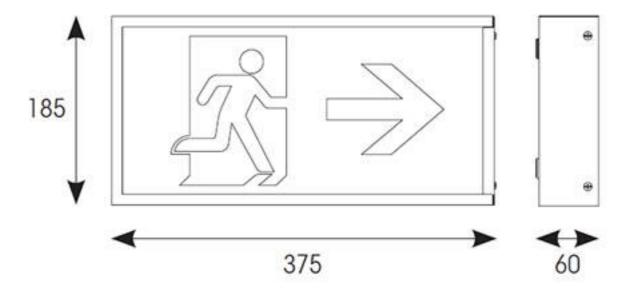

## Watchman Lithium Exit Box Maintained / Non-Maintained

- Slim white steel LED exit box with legend
- LiFePO4 Lithium battery provides improved energy consumption, product reliability and lifetime
- Larger dimensions enables easy retrofit replacement of fluorescent products